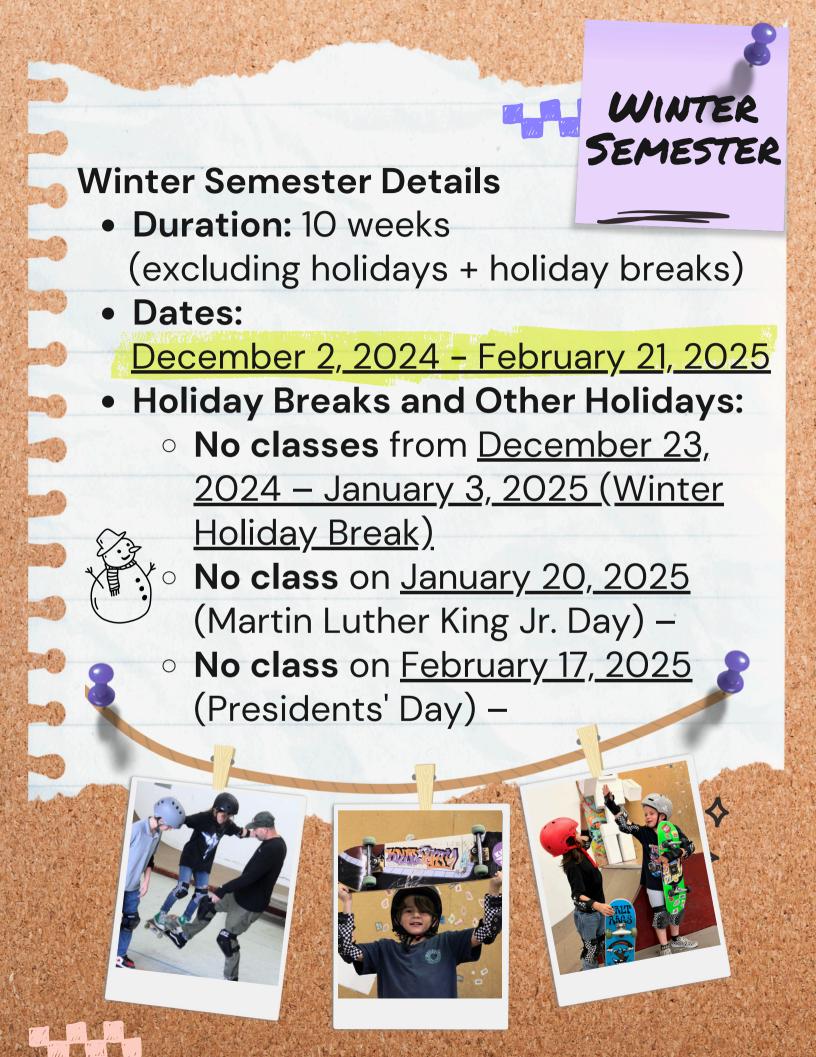

## WINTER SEMESTER SCHEDULE

Members Only Skate Socials

## No regularly scheduled classes

• Students can make up classes missed due to holidays by attending another time slot before the semester ends. Please contact us to arrange a makeup session if your students class lands on a holiday (note: makeup sessions are not available for extended <u>holiday breaks</u>).